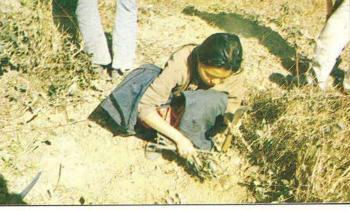

# REMOVE WILD BUSHES & WEEDS

Clear the area of dilapidated tea garden from wild bushes and weeds which have grown over the tea bushes. Dig out the roots of wild bushes. Also remove the dead and diseased tea bushes.

**GROUND LEVEL** 

**PRUNE AT** 

उजाड़ चाय बाग़ान में उगी जंगली झाड़ियों व चाय के पौधों से ऊंचे उगे खरपतवारों को काटकर निकाल दें। जंगली झाड़ियों की जड़ों को खोदकर निकाल दें। चाय के मरे हुए व रोग ग्रस्त पौधों को भी निकाल दें।