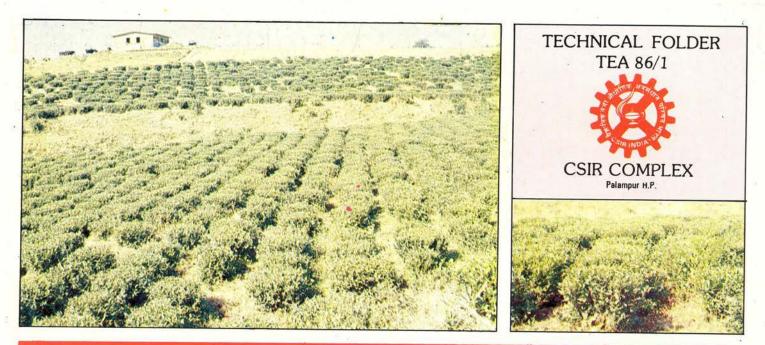

#### **REJUVENATION** OF TEA GARDEN

Dilapidated tea gardens cover approximately 80% of the total area of about five thousand acre under tea in Himachal Pradesh. If these uncared for gardens are rejuvenated and infilled according to improved agro-techniques, it is possible to double or even quadruple yields levels producing eight to 15 lakh kg of made tea additional to the present level of production. Experience of the CSIR Complex in improving such a dilapidated tea estate at Banuri is related in this folder as a case study for standard improved practices in the tea gardens needing proper care.

#### उजाड़ चाय बागान का जीर्णोद्वार

हिमाचल प्रदेश में चाय के अंतर्गत कुल 5000 एकड़ क्षेत्र में से लगभग 80% क्षेत्र उजाड़ चाय बागान का है। यदि इन उजाड़ चाय बागान का सुधरी कृषि-तकनीकि अपनाकर जीणोंद्वार हो व खाली जगह भर दी जाए तो उत्पादन स्तर दुगुना या चौगुना भी हो सकता है जो अब के निर्मित चाय के उत्पादन स्तर से आठ से 15 लाख किलोग्राम अतिरिक्त होगा। इसी प्रकार के उजाड़ चाय के बाग, बनूरी के जीणोंद्वार में जो अनुभव सी.एस.आई.आर. कॉम्पलैक्स ने प्राप्त किया है उसका उल्लेख इस फोल्डर में किया जा रहा है ताकि सुधरी हुई खेती की तकनीकि का प्रयोग उन उजाड़ चाय बाग़ान में हो सके जिनकी सही देखभाल की जुरूरत है। ویران چائے باغان کی نوزندگی