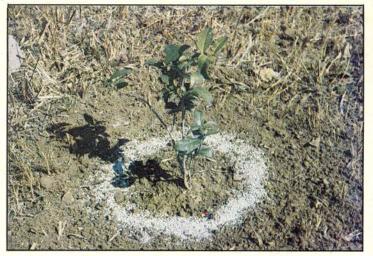

रासायनिक खादें (उर्वरक) पौधे के चारों ओर 15 से.मी. (6") दूर डालें और उसे हलके से मिट्टी में मिला दें। उर्वरकों के गलत ढंग से प्रयोग से चाय के पौधों को लाभ होने की बजाय अधिक हानि होती है जैसा कि नीचे के चित्रों में दिखाया गया है।

چائے کے پودوں کی صبح برموری کے لئے زمین میں خاص خاص توراك كے اجزايا مادے مترورت كى مقدار مى موجود بنس ہوتے - نائٹروجن (این) سے بیتیوں کی برمدیری ہوتی ہے -فاسفیٹ (یہ) جطردن کی بڑھوتری میں مدد گار ہوتی نے جبکہ براش (2) م مفبوطى برمصى ب- بدماش لور بح اندر غذائی مادہ بینیانے میں مرد کرتی ہے ۔ اور شکنی کے انٹر کو کم کرتی ہے ۔ مغور میں مقدار والے نٹوراکی مادے جستہ کی خرور ت صحت مُند بدائش كے لئے سے ببائ باغان كام فى كا معاينة كراكر سفار شور كيطابق كماد في استعال كرف كامشوره ديا حاتا في - مايول يرونش کے بیائے باغان میں تعاووں کے استعمال مفترون پر بھیلے برس جارى كروه فولدر غيراس في الكير ٣٩-٣٩ كلو كرام ابن یی - کے وہ کلوگرام زنگ سکھیل کے استعمال کی بھی عام سفارش کی گئی ہے ۔ مقدار کا بیان اسی فولڈر می دیکھیں۔ کمیانی کھادیں بودے کے جاروں طرف ۵اسینی میٹر ا") دور ڈالیں اور بلکے سے مٹی میں ملا دیں - کھادوں کے غلط طور ر بر استعال سے بھائے کے بودوں کو نفع مونے کے بجائے ففصان زیادہ موتائے - جُبیا کہ مندرجہ ذیل تصویر میں وكمايا كمات -

**CAUTION**: Do not throw fertilizers on tea bushes.

चेतावनी : उर्वरकों को चाय के पौधों पर न फेंकें।

نوف: - کھادوں کو جائے کے پوروں بر ند مجينكيں: