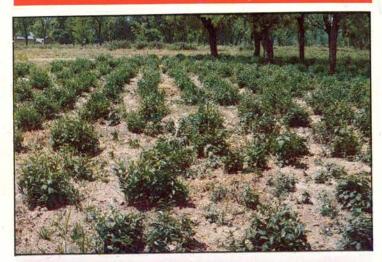

#### **REJUVENATION** OF TEA GARDEN

Dilapidated tea gardens cover approximately 80% of the total area of about five thousand acre under tea in Himachal Pradesh. If these uncared for gardens are rejuvenated and infilled according to improved agro-techniques, it is possible to double or even quadruple yields levels producing eight to 15 lakh kg of made tea additional to the present level of production. Experience of the CSIR Complex in improving such a dilapidated tea estate at Banuri is related in this folder as a case study for standard improved practices in the tea gardens needing proper care.

#### उजाड़ चाय बागान का जीर्णोद्वार

हिमाचल प्रदेश में चाय के अंतर्गत कुल 5000 एकड़ क्षेत्र में से लगभग 80% क्षेत्र उजाड़ चाय बागान का है। यदि इन उजाड़ चाय बागान का सुधरी कृषि-तकनीकि अपनाकर जीणोंद्वार हो व खाली जगह भर दी जाए तो उत्पादन स्तर दुगुना या चौगुना भी हो सकता है जो अब के निर्मित चाय के उत्पादन स्तर से आठ से 15 लाख किलोग्राम अतिरिक्त होगा। इसी प्रकार के उजाड़ चाय के बाग, बनूरी के जीणोंद्वार में जो अनुभव सी.एस.आई.आर. कॉम्पलैक्स ने प्राप्त किया है उसका उल्लेख इस फोल्डर में किया जा रहा है ताकि सुधरी हुई खेती की तकनीकि का प्रयोग उन उजाड़ चाय बाग़ान में हो सके जिनकी सही देखभाल की जुरूरत है। ویران چائے باغان کی نوزندگی