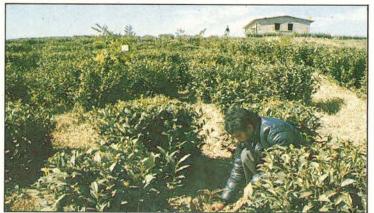

#### **INFILLING THE** VACANCIES

## खाली जगह में पौधे लगाएं

Produced for C.S.I.R. Complex, Palampur (H.P.) Printed by M/s Progressive Offset Printers & Publishers, Gaggal, Kangra (H.P.)

Vacancies in the dilapidated gardens need infilling. Prepare pits of  $1\frac{1}{2}$  ×  $1\frac{1}{2}$  size in April/May or earlier when labour is available. Infil two plants per vacancy + one e.g. three plants for one vacancy or five plants for two vacancies. Keep pits open for at least one month. Fill the pits with a mixture of soil + four kg Farm Yard Manure + 60 gms Superphosphate. Plant the infil in June. Old bushes can also be used for consolidation and infilling. Old bush is first collar pruned and dug out with soil ball. Transplant one old bush for infilling a vacancy. Watering is required immediately after planting. Leaf mulching is done around the infil slightly away from the stem. After six to eight week of planting the infills, apply fertilizer (10:5:10 N.P.K.) at the following rate :

उजाड़ चाय बागान में खाली जगह को पौधे लगाकर भरना जरूरी है। मई या इससे पहले जब मजदूर उपलब्ध हो 11/2' × 11/2' आकार के गढ़े बना लें। हर खाली जगह के लिए 2 + 1 पौधे लगाएं उदाहरण के तौर पर एक खाली जगह के लिए तीन या दो खाली जगहों के लिए पाँच पौधे। गढ़ों को कम से कम एक महीना खुला रखें। गढ़ों को मिट्टी + चार किलो गोबर की खाद + 60 ग्राम सुपरफास्फेट के मिश्रण से भर दें। पौधे जन में लगा दें। पराने पौधे भी जमाबन्दी व खाली जगह पर लगाए जा सकते हैं। प्राने पौधों को पहले डैथर करें तथा उन्हें 'गाची' समेत जमीन से निकाल लें। एक खाली जगह पर एक पराना पौधा लगाएं। पौधा लगाने के बाद तरन्त पानी दे दें। पौधे के इदींगर्द तने से कछ दर पत्तों की छाद बिछा दें। पौधे लगाने के छह से आठ सप्ताह बाद निम्न मात्रा में उर्वरक (10:5:10 एन.पी.के.) दें :