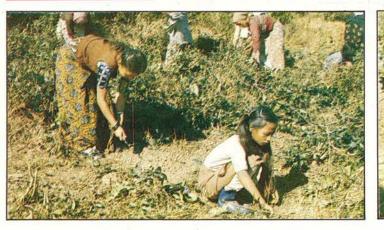

#### **INFILLING THE** VACANCIES

## खाली जगह में पौधे लगाएं

Produced for C.S.I.R. Complex, Palampur (H.P.) Printed by M/s Progressive Offset Printers & Publishers, Gaggal, Kangra (H.P.)

Vacancies in the dilapidated gardens need infilling. Prepare pits of  $1\frac{1}{2}$  ×  $1\frac{1}{2}$  size in April/May or earlier when labour is available. Infil two plants per vacancy + one e.g. three plants for one vacancy or five plants for two vacancies. Keep pits open for at least one month. Fill the pits with a mixture of soil + four kg Farm Yard Manure + 60 gms Superphosphate. Plant the infil in June. Old bushes can also be used for consolidation and infilling. Old bush is first collar pruned and dug out with soil ball. Transplant one old bush for infilling a vacancy. Watering is required immediately after planting. Leaf mulching is done around the infil slightly away from the stem. After six to eight week of planting the infills, apply fertilizer (10:5:10 N.P.K.) at the following rate :

उजाड़ चाय बागान में खाली जगह को पौधे लगाकर भरना जरूरी है। मई या इससे पहले जब मजदूर उपलब्ध हो 11/2' × 11/2' आकार के गढ़े बना लें। हर खाली जगह के लिए 2 + 1 पौधे लगाएं उदाहरण के तौर पर एक खाली जगह के लिए तीन या दो खाली जगहों के लिए पाँच पौधे। गढ़ों को कम से कम एक महीना खुला रखें। गढ़ों को मिट्टी + चार किलो गोबर की खाद + 60 ग्राम सुपरफास्फेट के मिश्रण से भर दें। पौधे जन में लगा दें। पराने पौधे भी जमाबन्दी व खाली जगह पर लगाए जा सकते हैं। प्राने पौधों को पहले डैथर करें तथा उन्हें 'गाची' समेत जमीन से निकाल लें। एक खाली जगह पर एक पराना पौधा लगाएं। पौधा लगाने के बाद तरन्त पानी दे दें। पौधे के इदींगर्द तने से कछ दर पत्तों की छाद बिछा दें। पौधे लगाने के छह से आठ सप्ताह बाद निम्न मात्रा में उर्वरक (10:5:10 एन.पी.के.) दें :