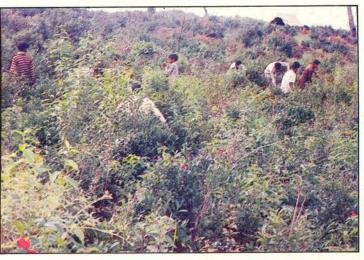

# جنگلی حبواطیاں و کھاس بچُوس کا خاتمہ

ويران جائ باغان من أكى جنكلي تمعارلوں وجائے

کے نودوں سے اونی کھاس میٹوس کو کاٹ کر نکال

دس يجتكل جعارلوا ، كى جروب كو كعود كر نكال دس -

بیائے کے مرے بوئے اور بماری میں سبتلا اوروں

#### जंगली झाड़ियाँ व खरपतवार निकालें

# REMOVE WILD BUSHES & WEEDS

Clear the area of dilapidated tea garden from wild bushes and weeds which have grown over the tea bushes. Dig out the roots of wild bushes. Also remove the dead and diseased tea bushes.

**GROUND LEVEL** 

**PRUNE AT** 

उजाड़ चाय बाग़ान में उगी जंगली झाड़ियों व चाय के पौधों से ऊंचे उगे खरपतवारों को काटकर निकाल दें। जंगली झाड़ियों की जड़ों को खोदकर निकाल दें। चाय के मरे हुए व रोग ग्रस्त पौधों को भी निकाल दें।