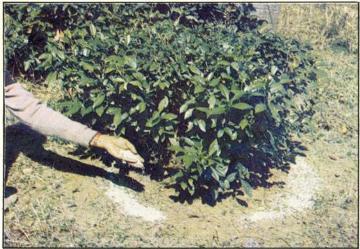

रासायनिक खादें (उर्वरक) पौधे के चारों ओर 15 से.मी. (6") दूर डालें और उसे हलके से मिट्टी में मिला दें। उर्वरकों के गलत ढंग से प्रयोग से चाय के पौधों को लाभ होने की बजाय अधिक हानि होती है जैसा कि नीचे के चित्रों में दिखाया गया है।

چائے کے پودوں کی صبح برموری کے لئے زمین میں خاص خاص توراك كے اجزايا مادے مترورت كى مقدار مى موجود بنس ہوتے - نائٹروجن (این) سے بیتیوں کی برمدیری ہوتی ہے -فاسفیٹ (یہ) جطردن کی بڑھوتری میں مدد گار ہوتی نے جبکہ براش (2) م مفبوطى برمصى ب- بدماش لور بح اندر غذائی مادہ بینیانے میں مرد کرتی ہے ۔ اور شکنی کے انٹر کو کم کرتی ہے ۔ مغور میں مقدار والے نٹوراکی مادے جستہ کی خرور ت صحت مُند بدائش كے لئے سے ببائ باغان كام فى كا معاينة كراكر سفار شور كيطابق كماد في استعال كرف كامشوره ديا حاتا في - مايول يرونش کے بیائے باغان میں تعاووں کے استعمال مفترون پر بھیلے برس جارى كروه فولدر غيراس في الكير ٣٩-٣٩ كلو كرام ابن یی - کے وہ کلوگرام زنگ سکھیل کے استعمال کی بھی عام سفارش کی گئی ہے ۔ مقدار کا بیان اسی فولڈر می دیکھیں۔ کمیانی کھادیں بودے کے جاروں طرف ۵اسینی میٹر ا") دور ڈالیں اور بلکے سے مٹی میں ملا دیں - کھادوں کے غلط طور ر بر استعال سے بھائے کے بودوں کو نفع مونے کے بجائے ففصان زیادہ موتائے - جُبیا کہ مندرجہ ذیل تصویر میں وكمايا كمات -

**CAUTION**: Do not throw fertilizers on tea bushes.

चेतावनी : उर्वरकों को चाय के पौधों पर न फेंकें।

نوف: - کھادوں کو جائے کے پوروں بر ند مجينكيں: