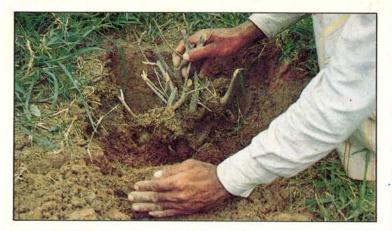

जमीन की सतह पर

काटखंट करें

زمين كىسطح بركاط جيمانت كري

Ground level collar pruning is found more suitable to bring new life to old tea bushes. Collar prune the branches at ground level; or even below the ground by remiving the heaped up soil and exposing the covered stems. Remove all dead wood, diseased wood and knots. Pruning should be done preferably in November. Pruning during May is also acceptable.

चाय के पुराने पौधों में नई जान फूँकने के लिए जमीन की सतह तक डैंथर करना अधिक अच्छा पाया गया है। डैंथर जमीन की सतह तक करें, या शाखाओं के इर्दगिर्द जमी मिट्टी को हटाकर जमीन की सतह से नीचे तक भी काटा जा सकता है। सभी सूखी व रोग-ग्रस्त शाखाएं तथा गांठें काट दें। काटछँट नवम्बर में करें तो बेहतर होगा। मई में की गई काटछाँट भी ठीक ही रहती है। نچائے کے بُرانے بودوں میں نئی جان ڈالنے کے لیے زمین کی سطح تک ڈینتر کرنا کا فی مقید نابت ہوائی ۔ ڈینتر زمین کی سطح تک کرین ذیبا شہتیوں کے ارد گرد جی مٹی کو مبلا کر شہنیوں کو زمین کی سطح سے پنچے تک بھی کاٹا جا سکتا ہے ۔ سبعی سو کھی و بیار مثمنیاں اور گا تقبیں کاط دیں ۔ کاط چھانٹ موہر میں کرین تو بہتر مو گا۔ مٹی میں کی گئی کاط چھانٹ بھی مٹی کے ہی رمیتی ہے ۔